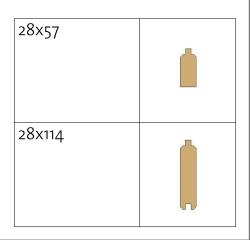

| 1BL 1  | 28x57  | 2  | 758  |
|--------|--------|----|------|
| 1LG 1  | 28x114 | 30 | 758  |
| 1LG 2* | 28x114 | 1  | 774  |
| 1LG 3* | 28x114 | 1  | 1543 |
| 1LG 4* | 28x114 | 1  | 2313 |
| 1LG 5* | 28x114 | 1  | 2950 |

<sup>\*</sup> Gable - deliverd premounted

| Log Profile Wall 1 |         |  |
|--------------------|---------|--|
| Profile            | Profile |  |

| 28×57  |  |
|--------|--|
| 28x114 |  |

|        | 1 LG 2         |        |
|--------|----------------|--------|
|        | 1LG 3<br>1LG 4 |        |
|        | 1-LG 5         |        |
| 1 LG 1 | -              | 1 LG 1 |
| 1 LG 1 |                | 1 LG 1 |
| 1 LG 1 |                | 1 LG 1 |
| 1 LG 1 |                | 1 LG 1 |
| 1 LG 1 |                | 1 LG 1 |
| 1 LG 1 |                | 1 LG 1 |
| 1 LG 1 |                | 1 LG 1 |
| 1 LG 1 |                | 1 LG 1 |
| 1 LG 1 |                | 1 LG 1 |
| 1 LG 1 |                | 1 LG 1 |
| 1 LG 1 |                | 1 LG 1 |
| 1 LG 1 |                | 1 LG 1 |
| 1 LG 1 |                | 1 LG 1 |
| 1 LG 1 |                | 1 LG 1 |
| 1 LG 1 |                | 1 LG 1 |
| 1-BL 1 |                | 1-BL 1 |
| 758    | , 1435         | 758    |
| 1      |                |        |

| Log Profile Wall 2 |         |  |
|--------------------|---------|--|
| Profile            | Profile |  |

<sup>\*</sup> Gable - delivered premounted

Wall A

| Wall A |         |       |               |  |  |
|--------|---------|-------|---------------|--|--|
| Mark   | Profile | Count | Cut<br>Length |  |  |
|        |         |       |               |  |  |

#### \* Gable - delivered premounted

| Log Profiles |         |
|--------------|---------|
| Profile      | Profile |

| 28x57  |  |
|--------|--|
| 28x114 |  |

| Log Profiles |         |
|--------------|---------|
| Profile      | Profile |