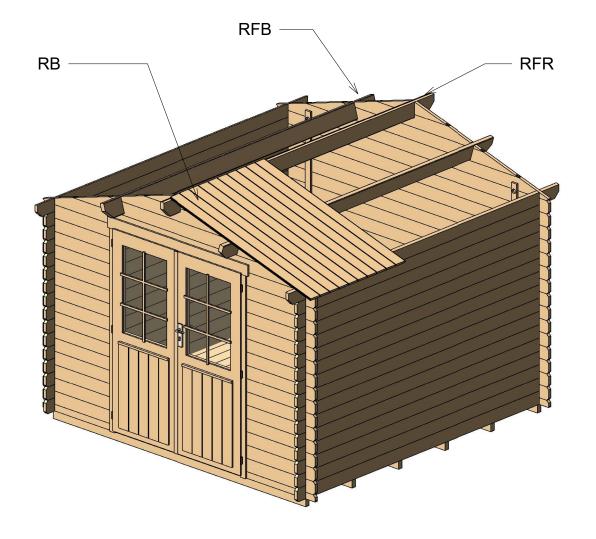

| RFR | Ridge<br>40x143     |   | 1  | 3150 |
|-----|---------------------|---|----|------|
| RFB | Beam<br>40x143      |   | 2  | 3150 |
| RB  | Roofboard<br>18x110 | - | 60 | 1590 |

Roof 2

|      | Fasci | a Schedule |       |        |
|------|-------|------------|-------|--------|
| Mark | Туре  | Profile    | Count | Length |

| EE  | Eave Edging<br>18x90           | 4 | 1640 |
|-----|--------------------------------|---|------|
| RF  | Roof Fascia<br>18x115          | 4 | 1640 |
| RR1 | Roof<br>reinforcement<br>18x90 | 2 | 3150 |
| RR2 | Roof<br>reinforcement<br>38x38 | 2 | 3150 |

| Roof |                     |         |       |        |  |
|------|---------------------|---------|-------|--------|--|
| Mark | Туре                | Profile | Count | Length |  |
|      |                     |         | I     | 1      |  |
| RFR  | Ridge<br>40x143     |         | 1     | 3150   |  |
| RFB  | Beam<br>40x143      |         | 2     | 3150   |  |
| RB   | Roofboard<br>18x110 |         | 60    | 1590   |  |
|      |                     |         |       |        |  |

| Mark | Туре                           | Profile | Count | Length |
|------|--------------------------------|---------|-------|--------|
| EE   | Eave Edging<br>18x90           |         | 4     | 1640   |
| RF   | Roof Fascia<br>18x115          |         | 4     | 1640   |
| RR1  | Roof<br>reinforcement<br>18x90 |         | 2     | 3150   |
| RR2  | Roof<br>reinforcement<br>38x38 |         | 2     | 3150   |