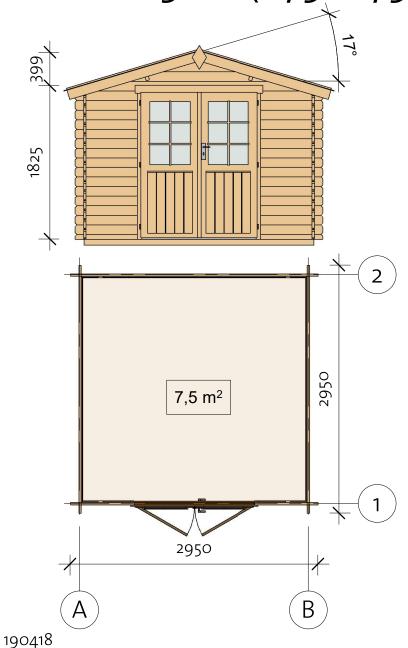

Floor Plan

(I) Baseboard

| Floor Schedule |      |         |       |        |
|----------------|------|---------|-------|--------|
| Mark           | Type | Profile | Count | Length |

| FB | FB 18x110 |          | 26 | 2690 |
|----|-----------|----------|----|------|
|    |           | <b>5</b> |    |      |
|    |           |          |    |      |
|    |           |          |    |      |
| BB | BB        |          | 4  | 2750 |
|    | 20X40     |          |    |      |