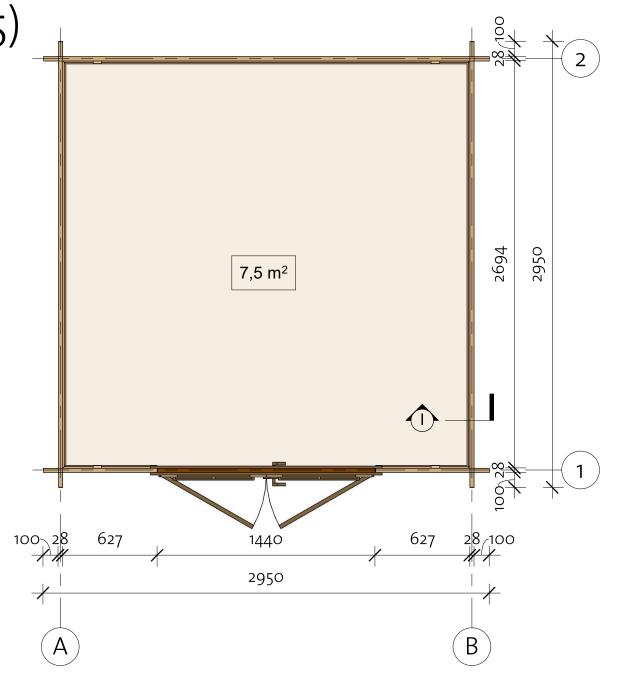

Floor Plan

(I) Baseboard

| Floor Schedule |      |         |       |        |
|----------------|------|---------|-------|--------|
| Mark           | Type | Profile | Count | Length |

| FB | FB 18x110 |          | 26 | 2690 |
|----|-----------|----------|----|------|
|    |           | <b>5</b> |    |      |
|    |           |          |    |      |
|    |           |          |    |      |
| BB | BB        |          | 4  | 2750 |
|    | 20X40     |          |    |      |

Wall 1

| Wall 1  |         |               |  |  |  |
|---------|---------|---------------|--|--|--|
|         |         | Cut           |  |  |  |
| Profile | Count   | Length        |  |  |  |
|         | Profile | Profile Count |  |  |  |

| 1BL 1  | 28x57  | 2  | 758  |
|--------|--------|----|------|
| 1LG 1  | 28x114 | 30 | 758  |
| 1LG 2* | 28x114 | 1  | 774  |
| 1LG 3* | 28x114 | 1  | 1543 |
| 1LG 4* | 28x114 | 1  | 2313 |
| 1LG 5* | 28x114 | 1  | 2950 |

Wall 2

| Wall 2  |         |       |               |
|---------|---------|-------|---------------|
| Mark    | Profile | Count | Cut<br>Length |
|         |         |       |               |
| 2BL 1   |         | 1     | 2950          |
|         | 28x114  | 1     | 774           |
| 2LG 2*  | 28x114  | 1     | 1543          |
| 21 G 2* | 28x11/  | 1     | 2212          |

2950

2950

2LG 4\* 28x114 1

2LG 5 | 28x114 | 15

| F             | 2 LG 2 |   |
|---------------|--------|---|
|               | 2 LG 3 | U |
| ī             | 2 LG 4 |   |
| <u>-</u><br>П | 2 LG 5 |   |
| <u> </u>      | 2 LG 5 |   |
| л<br>П        | 2 LG 5 |   |
| 7             | 2 LG 5 |   |
|               | 2 LG 5 |   |
|               | 2 LG 5 | ' |
| ]             | 2 LG 5 |   |
| <u>-</u>      | 2 LG 5 |   |
| <u> </u>      | 2 LG 5 |   |
|               | 2 LG 5 |   |
|               | 2 LG 5 |   |
| 1             | 2-BL 1 |   |
|               | 2950   |   |
|               | 2950   |   |

| ALG 1 | 28x114 | 15 | 2950 |
|-------|--------|----|------|
| ATL 1 | 28x115 | 1  | 3150 |

Wall B

| Wall B |         |       |               |  |  |
|--------|---------|-------|---------------|--|--|
| Mark   | Profile | Count | Cut<br>Length |  |  |
|        |         |       |               |  |  |
| DIC 1  | 201111  | 1-    | 2050          |  |  |

| BLG 1 | 28x114 | 15 | 2950 |
|-------|--------|----|------|
| BTL 1 | 28x115 | 1  | 3150 |

Roof 1

|      |      | Roof    |       |        |
|------|------|---------|-------|--------|
| Mark | Туре | Profile | Count | Length |