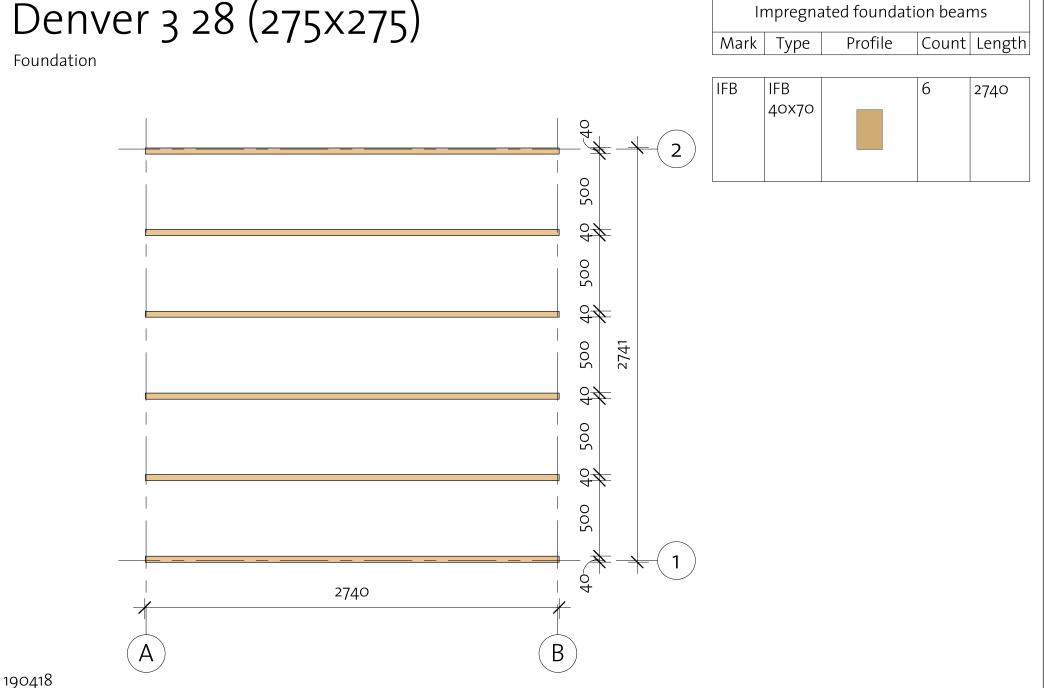

#### List of all items 1

| Ir   | Impregnated foundation beams |         |       |        |  |  |
|------|------------------------------|---------|-------|--------|--|--|
| Mark | Туре                         | Profile | Count | Length |  |  |
|      |                              |         |       |        |  |  |
| IFB  | IFB<br>40x70                 |         | 6     | 2740   |  |  |