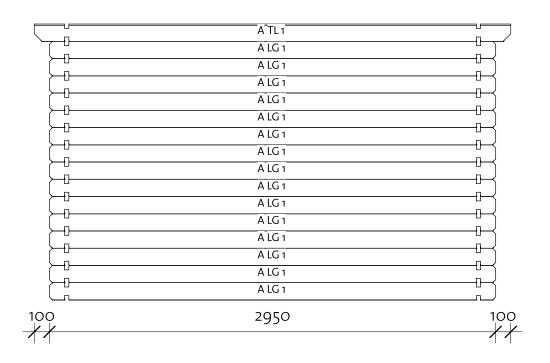

| ALG 1 | 28x114 | 15 | 2950 |
|-------|--------|----|------|
| ATL 1 | 28x115 | 1  | 3150 |

Wall B

| Wall B |         |       |               |  |  |
|--------|---------|-------|---------------|--|--|
| Mark   | Profile | Count | Cut<br>Length |  |  |
|        |         |       |               |  |  |
| DIC 1  | 201111  | 1-    | 2050          |  |  |

| ALG 1 | 28x114 | 15 | 2950 |
|-------|--------|----|------|
| ATL 1 | 28x115 | 1  | 3150 |

| BLG 1 | 28x114 | 15 | 2950 |
|-------|--------|----|------|
| BTL 1 | 28x115 | 1  | 3150 |