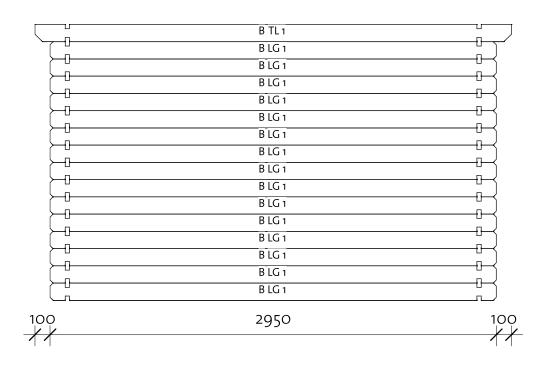

| ALG 1 | 28x114 | 15 | 2950 |
|-------|--------|----|------|
| ATL 1 | 28x115 | 1  | 3150 |

Wall B

| Wall B |         |       |               |  |  |
|--------|---------|-------|---------------|--|--|
| Mark   | Profile | Count | Cut<br>Length |  |  |
|        |         |       |               |  |  |
| DIC 1  | 201111  | 1-    | 2050          |  |  |

| BLG 1 | 28x114 | 15 | 2950 |
|-------|--------|----|------|
| BTL 1 | 28x115 | 1  | 3150 |

Roof 1

|      |      | Roof    |       |        |
|------|------|---------|-------|--------|
| Mark | Туре | Profile | Count | Length |

| ALG 1 | 28x114 | 15 | 2950 |
|-------|--------|----|------|
| ATL 1 | 28x115 | 1  | 3150 |

| BLG 1 | 28x114 | 15 | 2950 |
|-------|--------|----|------|
| BTL 1 | 28x115 | 1  | 3150 |