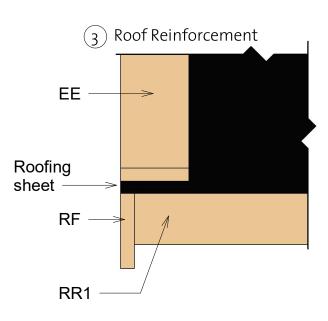

| EE  | Eave Edging<br>18x90           | 4 | 1640 |
|-----|--------------------------------|---|------|
| RF  | Roof Fascia<br>18x115          | 4 | 1640 |
| RR1 | Roof<br>reinforcement<br>18x90 | 2 | 3150 |
| RR2 | Roof<br>reinforcement<br>38x38 | 2 | 3150 |

| Mark | Туре                           | Profile | Count | Length |
|------|--------------------------------|---------|-------|--------|
| EE   | Eave Edging<br>18x90           |         | 4     | 1640   |
| RF   | Roof Fascia<br>18x115          |         | 4     | 1640   |
| RR1  | Roof<br>reinforcement<br>18x90 |         | 2     | 3150   |
| RR2  | Roof<br>reinforcement<br>38x38 |         | 2     | 3150   |