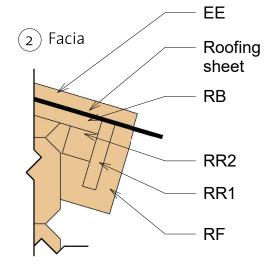

| EE  | Eave Edging<br>18x90           | 4 | 1640 |
|-----|--------------------------------|---|------|
| RF  | Roof Fascia<br>18x115          | 4 | 1640 |
| RR1 | Roof<br>reinforcement<br>18x90 | 2 | 3150 |
| RR2 | Roof<br>reinforcement<br>38x38 | 2 | 3150 |

| Mark | Туре                           | Profile | Count | Length |
|------|--------------------------------|---------|-------|--------|
| EE   | Eave Edging<br>18x90           |         | 4     | 1640   |
| RF   | Roof Fascia<br>18x115          |         | 4     | 1640   |
| RR1  | Roof<br>reinforcement<br>18x90 |         | 2     | 3150   |
| RR2  | Roof<br>reinforcement<br>38x38 |         | 2     | 3150   |