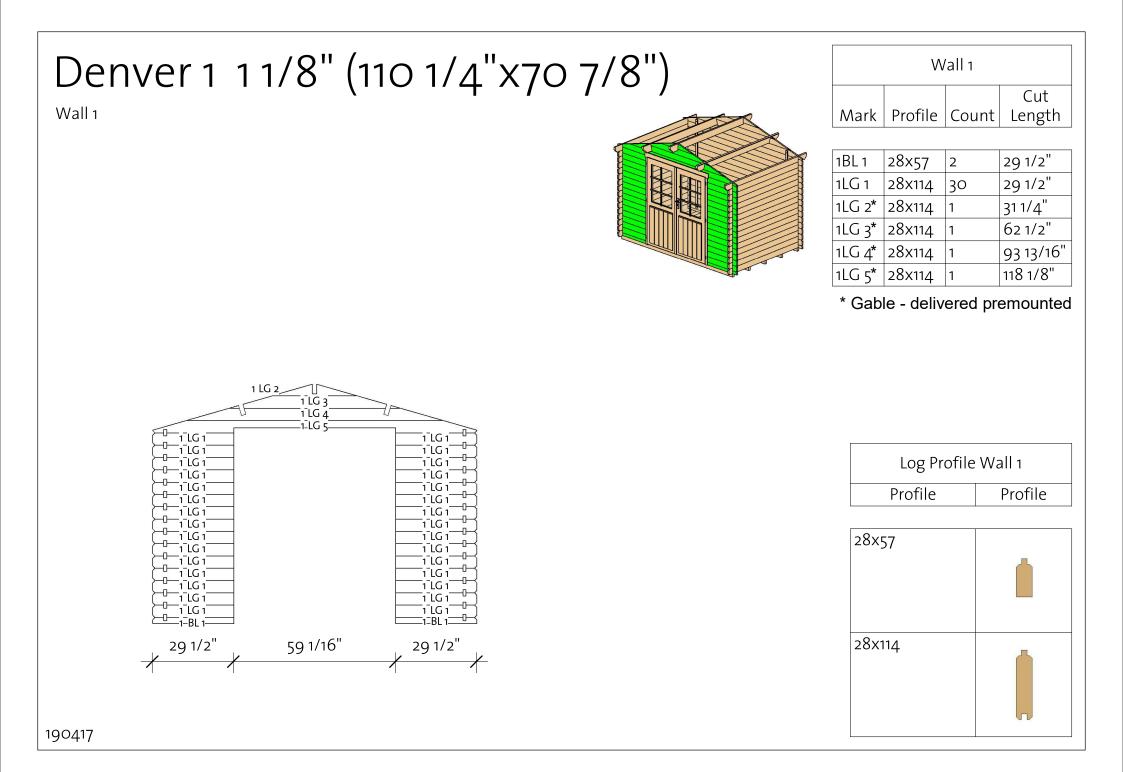

## Denver 1 11/8" (1101/4"x707/8") List of all items 2

|        | Wall 1  |       |               |  |        | W       | 'all 2 |
|--------|---------|-------|---------------|--|--------|---------|--------|
| Mark   | Profile | Count | Cut<br>Length |  | Mark   | Profile | Cou    |
|        |         |       |               |  |        |         |        |
| 1BL 1  | 28x57   | 2     | 29 1/2"       |  | 2BL 1  | 28x57   | 1      |
| 1LG 1  | 28x114  | 30    | 29 1/2"       |  | 2LG 1* | 28x114  | 1      |
| 1LG 2* | 28x114  | 1     | 31 1/4"       |  | 2LG 2* | 28x114  | 1      |
| 1LG 3* | 28x114  | 1     | 62 1/2"       |  | 2LG 3* | 28x114  | 1      |
| 1LG 4* | 28x114  | 1     | 93 13/16"     |  | 2LG 4* | 28x114  | 1      |
| 1LG 5* | 28x114  | 1     | 118 1/8"      |  | 2LG 5  | 28x114  | 15     |