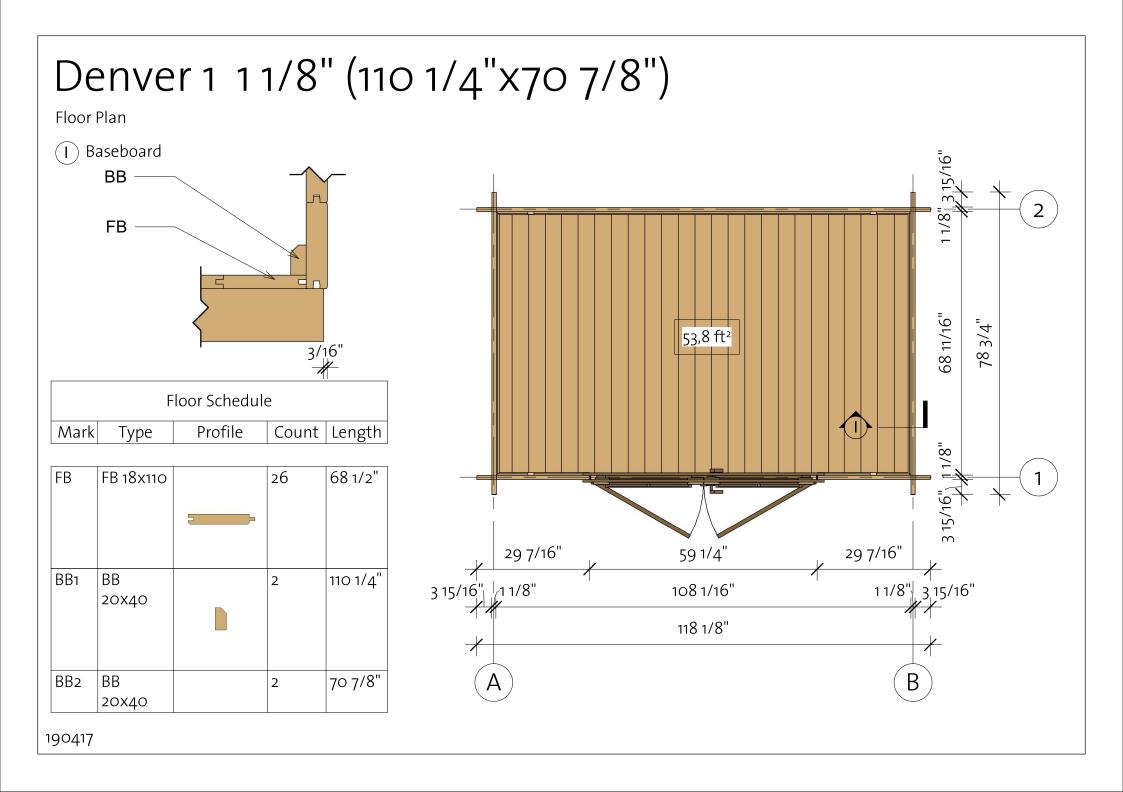

| Denver 1 11/8" (110 1/4"x70 7/8")                                                                                                                                                                                                                                                                                                                                                   |       | W                 | 'all A   | Cut             |
|------------------------------------------------------------------------------------------------------------------------------------------------------------------------------------------------------------------------------------------------------------------------------------------------------------------------------------------------------------------------