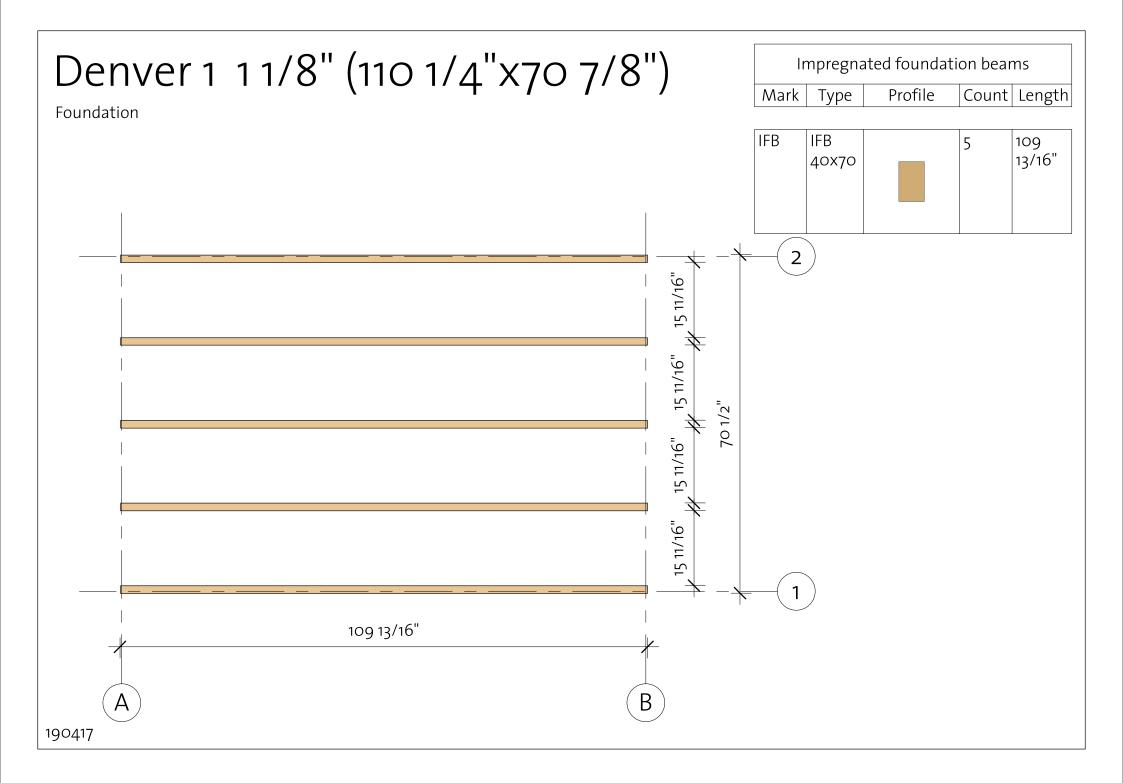

| Denver 1 11/8" (110 1/4"x70 7/8")                                                                                                                                                                                                                                                                                                                                                   |       | W                 | 'all A   | Cut             |
|----------------------------------------------------------------------------------------------------------------------------------------------------------------------------------------------------------------------------------------------------------------------------------------------------------------------------------------------------------------------