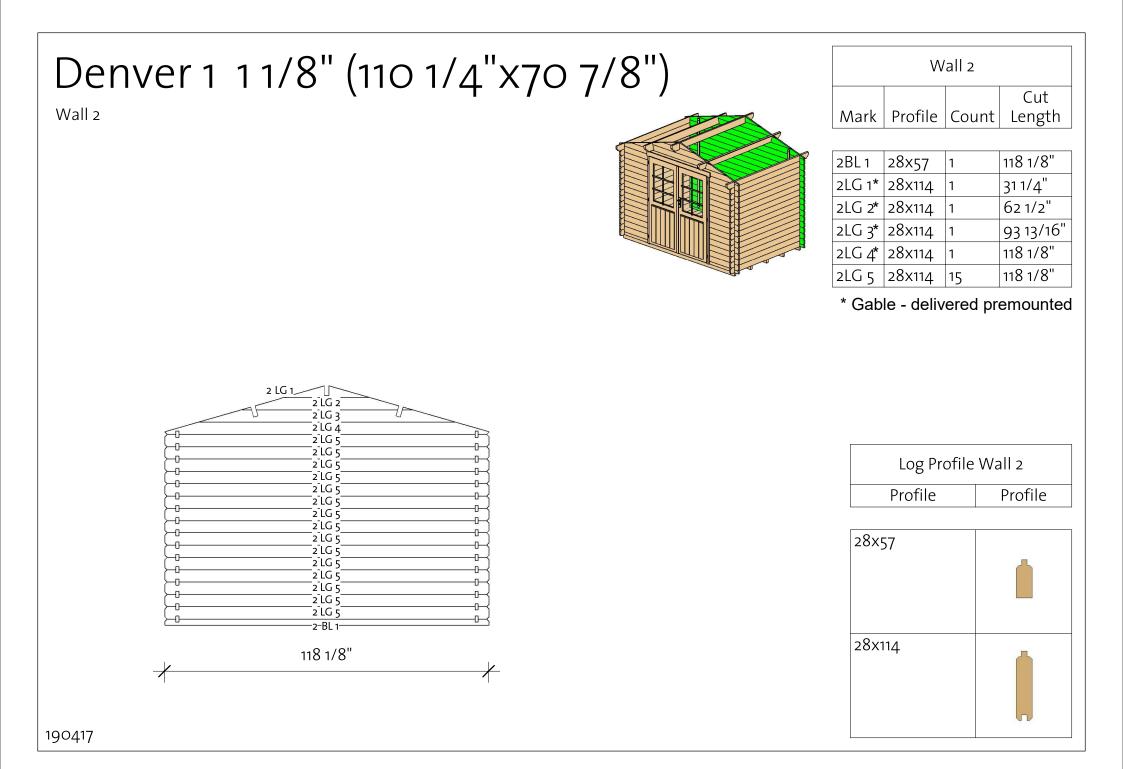

## Denver 1 11/8" (1101/4"x707/8") List of all items 2

|        | Wall 1  |       |               |  |        | W       | 'all 2 |
|--------|---------|-------|---------------|--|--------|---------|--------|
| Mark   | Profile | Count | Cut<br>Length |  | Mark   | Profile | Cou    |
|        |         |       |               |  |        |         |        |
| 1BL 1  | 28x57   | 2     | 29 1/2"       |  | 2BL 1  | 28x57   | 1      |
| 1LG 1  | 28x114  | 30    | 29 1/2"       |  | 2LG 1* | 28x114  | 1      |
| 1LG 2* | 28x114  | 1     | 31 1/4"       |  | 2LG 2* | 28x114  | 1      |
| 1LG 3* | 28x114  | 1     | 62 1/2"       |  | 2LG 3* | 28x114  | 1      |
| 1LG 4* | 28x114  | 1     | 93 13/16"     |  | 2LG 4* | 28x114  | 1      |
| 1LG 5* | 28x114  | 1     | 118 1/8"      |  | 2LG 5  | 28x114  | 15     |

|        |         |       | Cut       |
|--------|---------|-------|-----------|
| Mark   | Profile | Count | Length    |
|        |         |       |           |
| 2BL 1  | 28x57   | 1     | 118 1/8"  |
| 2LG 1* | 28x114  | 1     | 31 1/4"   |
| 2LG 2* | 28x114  | 1     | 62 1/2"   |
| 2LG 3* | 28x114  | 1     | 93 13/16" |