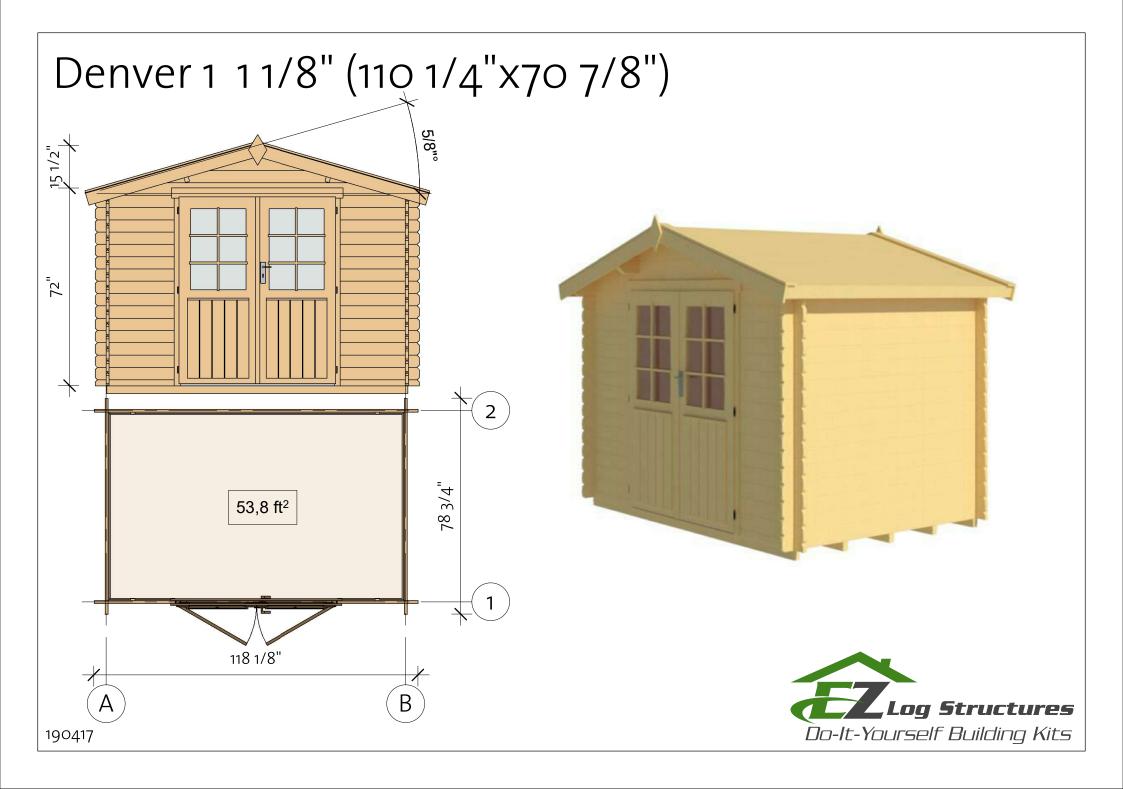

| Denver 1 11/8" (110 1/4"x70 7/8")                                                                                                                                                                                                                                                                                                                                                   |       | W                 | 'all A   | Cut             |
|--------------------------------------------------------------------------------------------------------------------------------------------------------------------------------------------------------------------------------------------------------------------------------------------------------------------------------------------------------------------