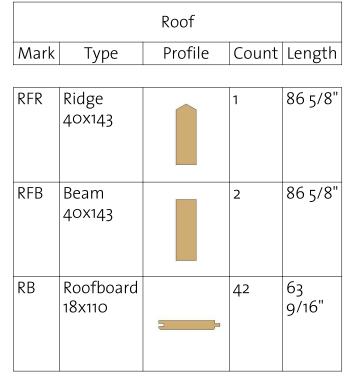

# Roof 1 RB RFB RFR

Denver 1 11/8" (110 1/4"x70 7/8")

## Denver 1 11/8" (110 1/4"x70 7/8") List of all items 1

| Impregnated foundation beams |               |         |       | Floor Schedule         |       |                      |             |       |                           |
|------------------------------|---------------|---------|-------|------------------------|-------|----------------------|-------------|-------|---------------------------|
| Mark                         | Туре          | Profile | Count | Length                 | Mark  | Туре                 | Profile     | Count | Length                    |
| IFB                          | IFB<br>40x70  |         | 5     | 109<br>13/16"          | FB    | FB 18x110            |             | 26    | 68 1/2"                   |
|                              |               |         |       |                        | BB1   | BB<br>20x40          |             | 2     | 110 1/4"                  |
|                              |               |         |       |                        | BB2   | BB<br>20x40          |             | 2     | 70 7/8"                   |
|                              |               | Roof    |       |                        |       | Fas                  | cia Schedul | e     |                           |
| Лark                         | Туре          | Profile | Count | Length                 | Mark  | Туре                 | Profile     | Cour  | nt Lengt                  |
|                              | idge<br>0x143 |         | 1     | 86 5/8"                |       | Eave Edging<br>8x90  |             | 4     | 65<br>3/16"               |
|                              |               |         |       |                        |       |                      |             |       |                           |
|                              | eam<br>ox143  |         | 2     | 86 5/8"                |       | Roof Fascia<br>8x115 |             | 4     | 65<br>3/16"               |
| 4<br>8.B R                   |               |         | 2     | 86 5/8"<br>63<br>9/16" | RR1 F |                      | nt          | 2     | 65<br>3/16"<br>86<br>5/8" |