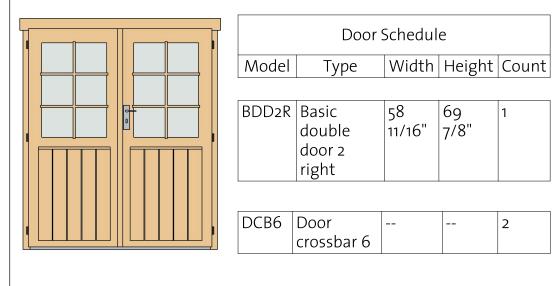

#### Extras

| Туре               | Count | Lenght  |
|--------------------|-------|---------|
| Windboard<br>18x40 | 4     | 86 5/8" |

Name Type Count

| Hitblock | 11 13/16"-15 3/4" |     |
|----------|-------------------|-----|
| Screws   | 3/16" x 2 3/4"    | 10  |
| Bolts    | M5/16" x 2 3/8"   | 12  |
| Screws   | 1/16" x 5 1/2"    | 25  |
| Nails    | 1/4" x 1 9/16"    | 25  |
| Screws   | 3/16" x 1 9/16    | 75  |
| Screws   | 3/16" x 2"        | 290 |