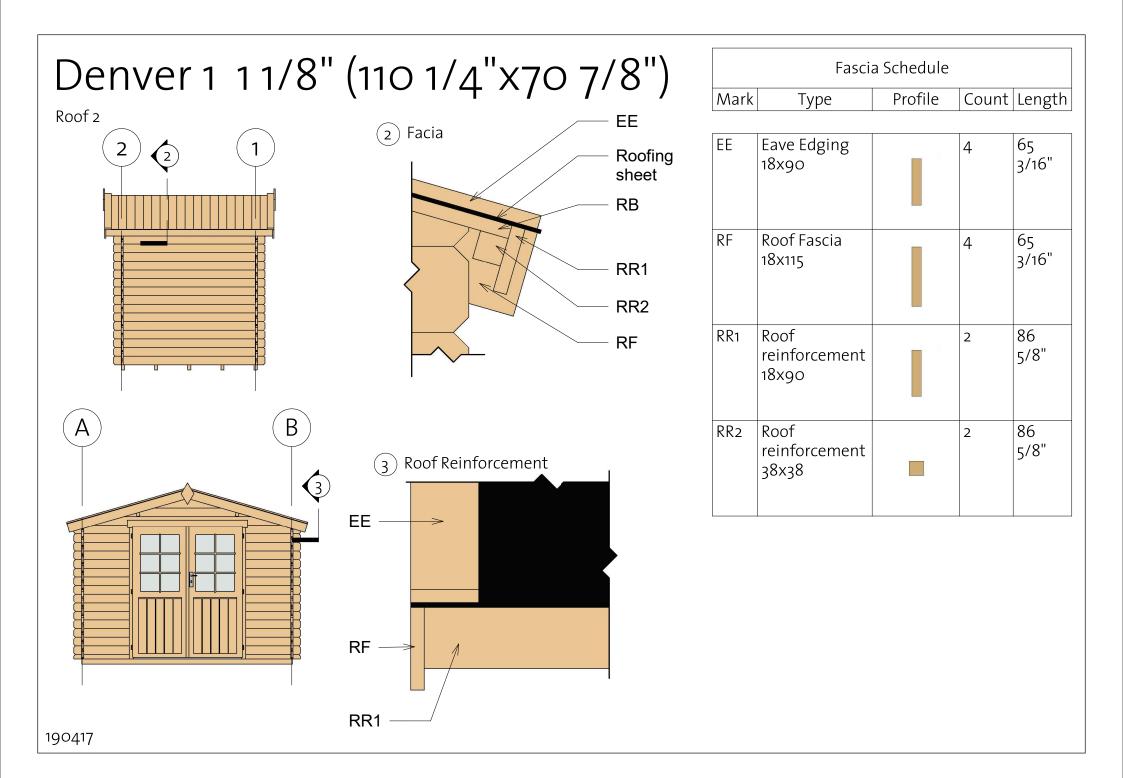

## Denver 1 11/8" (110 1/4"x70 7/8") List of all items 1

| Impregnated foundation beams |               |         |       | Floor Schedule         |       |                      |             |       |                           |
|------------------------------|---------------|---------|-------|------------------------|-------|----------------------|-------------|-------|---------------------------|
| Mark                         | Туре          | Profile | Count | Length                 | Mark  | Туре                 | Profile     | Count | Length                    |
| IFB                          | IFB<br>40x70  |         | 5     | 109<br>13/16"          | FB    | FB 18x110            |             | 26    | 68 1/2"                   |
|                              |               |         |       |                        | BB1   | BB<br>20x40          |             | 2     | 110 1/4"                  |
|                              |               |         |       |                        | BB2   | BB<br>20x40          |             | 2     | 70 7/8"                   |
|                              |               | Roof    |       |                        |       | Fas                  | cia Schedul | e     |                           |
| Лark                         | Туре          | Profile | Count | Length                 | Mark  | Туре                 | Profile     | Cour  | nt Lengt                  |
|                              | idge<br>0x143 |         | 1     | 86 5/8"                |       | Eave Edging<br>8x90  |             | 4     | 65<br>3/16"               |
|                              |               |         |       |                        |       |                      |             |       |                           |
|                              | eam<br>ox143  |         | 2     | 86 5/8"                |       | Roof Fascia<br>8x115 |             | 4     | 65<br>3/16"               |
| 4<br>8.B R                   |               |         | 2     | 86 5/8"<br>63<br>9/16" | RR1 F |                      | nt          | 2     | 65<br>3/16"<br>86<br>5/8" |